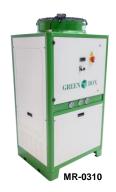

## \*\*\*NEW\*\*\* MR R410A

Air-cooled modular industrial chillers, with cooling capacities from 11 to 56 kW, suitable for indoor and outdoor installation; complete with stainless steel water pump, pressurized vessel, stainless steel plate evaporator, axial fans.

Characterized by a very small footprint, particularly suitable for installation close to the processing machine.

## Versions

- MR: chiller for water temperatures from -5°C to + 25 °C
- MR-FC: chiller with integrated free cooler
- MR-FT/EX: chiller suitable for extrusion lines, with shell & tube evaporator and without tank
- MR-AP/EC: chiller for indoor installation with high pressure fans
- $\bullet$  MR-BIO: chiller suitable for biogas applications with outlet water temperature at 0  $^{\circ}\text{C}$