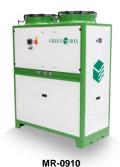

## \*\*\*NEW\*\*\* MR R410A

Air-cooled modular industrial chillers, with cooling capacities from 11 to 56 kW, suitable for indoor and outdoor installation; complete with stainless steel water pump, pressurized vessel, stainless steel plate evaporator, axial fans.

Characterized by a very small footprint, particularly suitable for installation close to the processing machine.

## Versions

- MR: chiller for water temperatures from -5°C to + 25 °C
- MR-FC: chiller with integrated free cooler
- MR-FT/EX: chiller suitable for extrusion lines, with shell & tube evaporator and without tank
- MR-AP/EC: chiller for indoor installation with high pressure fans
- $\bullet$  MR-BIO: chiller suitable for biogas applications with outlet water temperature at 0  $^{\circ}\text{C}$