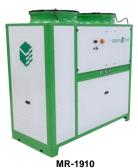

## \*\*\*NEW\*\*\* MR R410A

Air-cooled modular industrial chillers, with cooling capacities from 11 to 56 kW, suitable for indoor and outdoor installation; complete with stainless steel water pump, pressurized vessel, stainless steel plate evaporator, axial fans.

Characterized by a very small footprint, particularly suitable for installation close to the processing machine.

## Versions

- MR: chiller for water temperatures from -5°C to + 25 °C
- MR-FC: chiller with integrated free cooler
- MR-FT/EX: chiller suitable for extrusion lines, with shell & tube evaporator and without tank
- MR-AP/EC: chiller for indoor installation with high pressure fans
- $\bullet$  MR-BIO: chiller suitable for biogas applications with outlet water temperature at 0  $^{\circ}\text{C}$