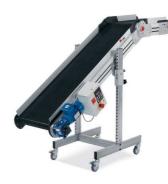

## STANDARD TECHINICAL SPECIFICATIONS

| Dimensions                       | PO: from 500mm / to 3500mm (50mm increment)<br>PI: from 800mm / to 3500mm (50mm increment)<br>UT: from 190mm / to 640mm (50mm increment)<br>PI incline range: from 15°/ to 60° (7.5° increm ents)<br>118x26mm anodised extruded aluminium profile with 10mm T-slots closed by black<br>PVC profile;<br>40x40mm extruded aluminium joint profile;<br>Die cast aluminium alloy head supports and hinges |
|----------------------------------|-------------------------------------------------------------------------------------------------------------------------------------------------------------------------------------------------------------------------------------------------------------------------------------------------------------------------------------------------------------------------------------------------------|
| Intermediate metal plate AISI430 |                                                                                                                                                                                                                                                                                                                                                                                                       |
| Sidewalls                        | PO: H60mm anodised extruded aluminium profile + H 150mm (interchangeable right or<br>left) + H 210mm with PU flap (frontal);<br>PI: H60mm anodised extruded aluminium profile;<br>On request: H100/160/210mm and H130/180mm 90°bend ed (for PC cover)                                                                                                                                                 |
| Stand supports                   | Die cast aluminium alloy hinges and clamps;<br>30x70xH900mm zinc plated steel legs with adjustable height every 30mm with "H"<br>shape base;<br>Ø80mm castors with brake                                                                                                                                                                                                                              |
| Idle and drive rollers           | Ø60mm extruded aluminium profile                                                                                                                                                                                                                                                                                                                                                                      |
| Belt                             | Black thin wave PVC, max temperature resistance $100^{\circ}$ in continuous, antistatic                                                                                                                                                                                                                                                                                                               |
| Drive                            | Direct (left side)                                                                                                                                                                                                                                                                                                                                                                                    |
| Gear Motor                       | 3 Phase – 400Vac/50Hz – 0.18Kw – asynchronous motor                                                                                                                                                                                                                                                                                                                                                   |
| Speed                            | 3.2m/min.                                                                                                                                                                                                                                                                                                                                                                                             |
| Load                             | 35kg                                                                                                                                                                                                                                                                                                                                                                                                  |
| Control                          | IP55, thermal overload protected motor starter (on/off), emergency button, five cores (5x1.5mm) cable length 3000mm flame-retardant                                                                                                                                                                                                                                                                   |