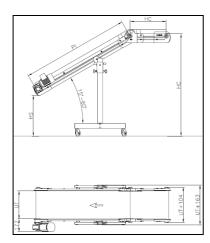

## STANDARD TECHINICAL SPECIFICATIONS

| Dimensions                       | PO: from 500mm / to 3500mm (50mm increment)<br>PI: from 800mm / to 3500mm (50mm increment)<br>UT: from 190mm / to 640mm (50mm increment)<br>PI incline range: from 15°/ to 60° (7.5° increm ents)<br>118x26mm anodised extruded aluminium profile with 10mm T-slots closed by black<br>PVC profile;<br>40x40mm extruded aluminium joint profile;<br>Die cast aluminium alloy head supports and hinges |
|----------------------------------|-------------------------------------------------------------------------------------------------------------------------------------------------------------------------------------------------------------------------------------------------------------------------------------------------------------------------------------------------------------------------------------------------------|
| Intermediate metal plate AISI430 |                                                                                                                                                                                                                                                                                                                                                                                                       |
| Sidewalls                        | PO: H60mm anodised extruded aluminium profile + H 150mm (interchangeable right or<br>left) + H 210mm with PU flap (frontal);<br>PI: H60mm anodised extruded aluminium profile;<br>On request: H100/160/210mm and H130/180mm 90°bend ed (for PC cover)                                                                                                                                                 |
| Stand supports                   | Die cast aluminium alloy hinges and clamps;<br>30x70xH900mm zinc plated steel legs with adjustable height every 30mm with "H"<br>shape base;<br>Ø80mm castors with brake                                                                                                                                                                                                                              |
| Idle and drive rollers           | Ø60mm extruded aluminium profile                                                                                                                                                                                                                                                                                                                                                                      |
| Belt                             | Black thin wave PVC, max temperature resistance $100^{\circ}$ in continuous, antistatic                                                                                                                                                                                                                                                                                                               |
| Drive                            | Direct (left side)                                                                                                                                                                                                                                                                                                                                                                                    |
| Gear Motor                       | 3 Phase – 400Vac/50Hz – 0.18Kw – asynchronous motor                                                                                                                                                                                                                                                                                                                                                   |
| Speed                            | 3.2m/min.                                                                                                                                                                                                                                                                                                                                                                                             |
| Load                             | 35kg                                                                                                                                                                                                                                                                                                                                                                                                  |
| Control                          | IP55, thermal overload protected motor starter (on/off), emergency button, five cores (5x1.5mm) cable length 3000mm flame-retardant                                                                                                                                                                                                                                                                   |