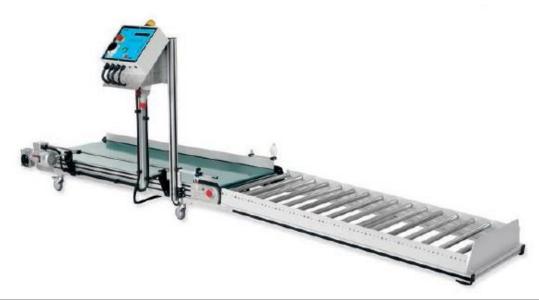

## F3200 SERIES

| ×                       | F3200 Series – Technical Specifications                                                  |   |
|-------------------------|------------------------------------------------------------------------------------------|---|
| Description             | Linear storage system                                                                    |   |
| Frame                   | 6060 Anodized extruded aluminium profile 80x30mm                                         |   |
| Joint profile           | 6060 Extruded aluminium profile 46x27mm                                                  |   |
| Metal plate             | AISI430 1mm thickness with V-guide belt tracking                                         |   |
| Sides                   | 1 anodized aluminium h60mm + 1 adjustable                                                |   |
| Wheels                  | Revolving wheels with brake Ø80                                                          |   |
| Idle and drive rollers  | Aluminium 6060 Ø60mm, with side pit                                                      |   |
| Belt                    | PVC belt, max temp. 80°C in continuous, smooth surface, dark gree colour, 1 side V-guide | n |
| Cleats                  | On request                                                                               | _ |
| Roller conveyor         | roller Ø30mm, pitch 100mm                                                                |   |
| Drive                   | Direct on thrust                                                                         | _ |
| Asynchronous Motor      | 3PH 4poli (1360rpm) IP55 with fan - 400Vac/50Hz                                          |   |
| Power                   | 0,18KW                                                                                   |   |
| Gear box with permanent | i=1/40 - 6,5m/m // i=1/80 - 3,5m/m                                                       |   |
| lubrication / Speed     |                                                                                          |   |
| Sensor                  | 1 photocell + refracting (to detect the box in the filling position)                     |   |
| Control box             | Mod. TC130                                                                               |   |
| Fittings                | Hand lifter with wheels to handle the machine                                            |   |