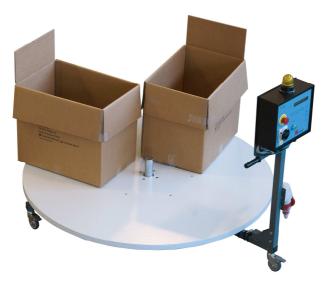

## F35xx – Technical Specification

| Description            | Boxes storage station (carousel)                                              |
|------------------------|-------------------------------------------------------------------------------|
| Ø rotating platform    | 800mm – 1000mm – 1200mm – 1500mm – 2000mm                                     |
| No. boxes              | 2-3-4-6-8-12-24                                                               |
| Frame                  | Metal rotary platform support base and mounting post control box RAL7012 with |
|                        | wheels with brake Ø80mm                                                       |
|                        | Metal rotating platform, RAL7035                                              |
|                        | AISI430 chutes (mod. CC-D)                                                    |
|                        | Galvanized metal column platforms holder H=1350mm (mod. CC-D)                 |
| Traction (Contraction) | Aluminium alloy rim under rotating platform                                   |
| Drive                  | Direct under rotating platform                                                |
| Asynchronous Motor     | <mark>3PH 4po</mark> li (1360rpm) – 400Vac/50Hz                               |
| Power                  | 0,18KW – 0,25KW (for rotating platform > 1500mm)                              |
| Gear box with          | i=1/100                                                                       |
| permanent              |                                                                               |
| lubrication            |                                                                               |
| Speed                  | Fixed                                                                         |
| Std equipment          | Socket feeding device                                                         |
| Control Panel          | TC130 + (inverter for rotating platform > 1500mm) - Available set up: no. of  |
|                        | boxes/bags on platform (even numbers only), no. of parts per cycle, no. of    |
|                        | parts/cycles in container, programmable delay for feeding conveyor, last box  |
|                        | alarm.                                                                        |