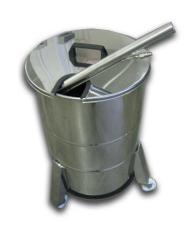

### **STANDARD FEATURES:**

- Stainless steel
- Lid for material suction probe
- No.3 support legs with 3 castor wheels and brakes
- Lid prepared for mounting of Maintech hopper loader
- Removable material discharge cover plate

## **STANDARD FEATURES:**

- Stainless steel
- Lid for material suction probe
- No.4 support legs with 4 castor wheels and brakes
- Lid prepared for mounting of Maintech hopper loader
- Removable material discharge cover plate