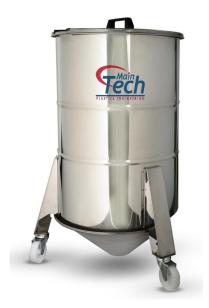

# MATERIAL STORAGE AND HANDLING

CSE SERIES: Stainless steel mobile material storage bins

### **STANDARD FEATURES:**

- Stainless steel
- Lid for material suction probe
- No.3 support legs with 3 castor wheels and brakes
- Lid prepared for mounting of Maintech hopper loader
- Removable material discharge cover plate