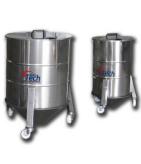

#### **LITRE CAPACITIES & DIMENSIONS:**

80L (400x800mm)
 180L (570x850mm)
 230L (570x1030mm)

### LITRE CAPACITIES & DIMENSIONS:

280L (670x880mm) 365L (670x1130mm)