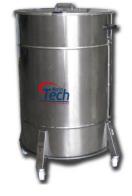

# MATERIAL STORAGE AND HANDLING

CSE SERIES: Stainless steel mobile material storage bins

## **STANDARD FEATURES:**

- Stainless steel
- Lid for material suction probe
- No.4 support legs with 4 castor wheels and brakes
- Lid prepared for mounting of Maintech hopper loader
- Removable material discharge cover plate