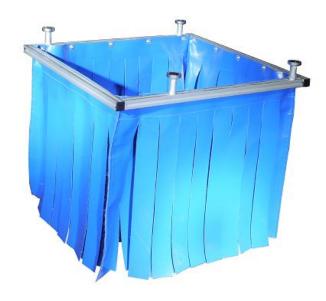

## **COLLECTING FUNNEL ATF-L**

The ATF-L collecting funnel has a fixed frame and is mounted in the bed of an injection moulding machine via strong permanent magnets. The strip fingered side walls mean that cooling or tempering hoses can pass through the funnel, negating the need to re-route them. It safely catches the moulded parts after demoulding and directs them onto a conveyor belt or into a container below the machine.

## **PRODUCT FEATURES**

- Fixed frame of aluminium profiles
- Attached in the machine bed
- Cooling or tempering hoses can easily be passed through the lamellas
- Options: spacers or brackets
- PVC material in two different colours (silver and blue)