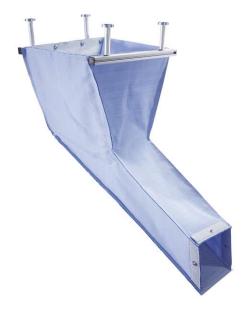

## **COLLECTING FUNNEL ATB-S90 DIAGONAL**

The collecting funnel ATB-S90 with diagonal runout chute, position 90° under the tool of the injection moulding machine via strong permanent magnets, in the direction of the moulding machine. It safely collects the moulded parts after demoulding and transfers them onto a conveyor belt or into a container below the machine. The fabric funnel flexes to move with the tool. Optional attachments such as soft drop baffler and/or removable base ensure damage-free collection and waste reduction of the moulded parts.

## **PRODUCT FEATURES**

- Aluminium profiles as holder
- Attached to the tool, the clamping plates or in the machine bed
- Diagonal run-out chute, turned 90° for transferring moulded parts onto a conveyor belt or into a container below the machine
- Optional: baffler, removable base
- Different materials are available depending on the application