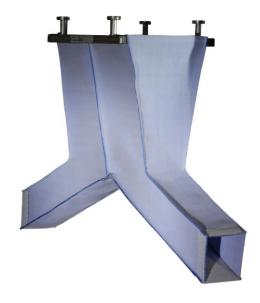

## **COLLECTING FUNNEL ATB-DS**

The collecting funnel ATB-DS with two diagonal runouts is mounted under the tool of an injection moulding machine via strong permanent magnets. It safely collects and separates the moulded parts after demoulding and transfers them onto conveyor belts or into containers next to the machine. The fabric funnel flexes to move with the tool. Optional attachments such as soft drop baffler and/or removable base ensures damage free collection and waste reduction of the moulded parts.

## PRODUCT FEATURES

- Aluminium profiles as holder
- Attached to the tool, the clamping plates or in the machine bed
- Two diagonal run-out chutes for transferring moulded parts onto conveyor belts or into containers next to the machine
- Options: bafflers, removeable base
- Separates sprue and parts while falling
- Different materials are available depending on the application