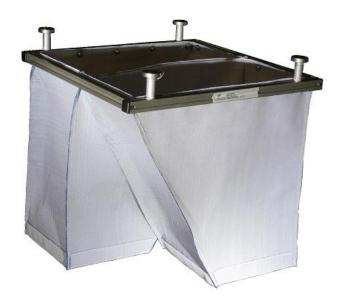

## **COLLECTING FUNNEL ATF-D**

The collecting funnel ATF-D with two straight runouts is mounted in the machine bed of an injection moulding machine via strong permanent magnets. It safely collects the moulded parts after demoulding and transfers them onto conveyor belts or into containers under the machine. The funnel has a fixed frame. Through the two runouts, parts can directly by separated from sprue while falling.

## PRODUCT FEATURES

- Fixed frame of aluminium profiles
- Attached in the machine bed
- Two run-out chutes for transferring moulded parts onto conveyor belts or into containers under the machine
- Separates sprue and parts while falling
- Options: distances or brackets
- Different materials are available depending on the application