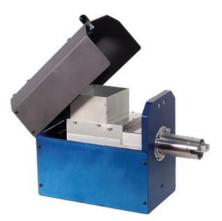

## Dosing unit DCG-MICRO

DCG-MICRO is the world's first small gravimetric dosing unit. DCG-MICRO has a very accurate dosing process with a significant reduction of additive consumption.

## **Properties**

- Hopper Volume: 0.55 Litre
- Material Flow: Up to 4kg/hr
- Power: 100-240V, 50/60Hz
- Separate control with colour touchscreen
- Installation directly above the infeed zone
- Optional: integrated venturi loader