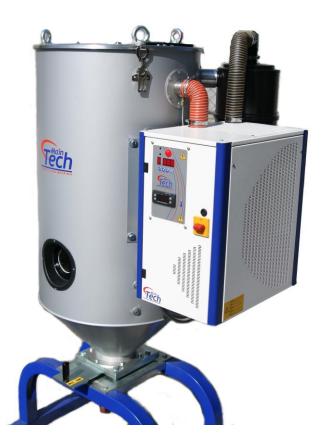

## SINGLE PHASE DEHUMIDIFYING DRYER - DR202

Twin dessicant beds assuring a constant drying process, with an average dew point: -45°C. Compact design with high performance and low energy consumption.

## STANDARD FEATURES

- Insulated stainless steel heating chamber
- Double insulated stainless steel dessicant beds
- Motor & heater safety contactors
- Over-temperature safety thermostat
- Process air pressure differential switch
- Return air filter cartridge
- Electronic process temperature controller

## **TECHNICAL CHARACTERISTICS**

- Air flow: 40m<sup>3</sup>/h
- Static pressure: 250 mbar
- Blower power: 0.2kw
- Heating power: 0.8kw
- Total power: 1.7kw
- Temperature: 50-150°C
- Dew-point: -45°C
- ✓ LOW ENERGY
- ✓ HIGH PERFORMANCE
- ✓ THE RIGHT PRICE