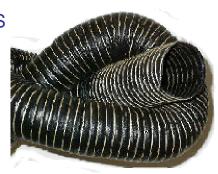

# Y CONNECTOR

Y - Connector with valves, available diameters: ø 50 / ø89 / ø125

Standard equipment:
Butterfly valve with probe conection
For dryer with 2 hoppers



# FLEXIBLE BLACK HOSE MEDIUM TEMPERATURES

For connection DRYER/HOPPER



#### FLEXIBLE RED HOSE HIGH TEMPERATURES

For connection DRYER/HOPPER



FLEXIBLE INSULATED RED HOSE HIGH TEMPERATURES

For connection DRYER/HOPPER





PL MACHINERY SERVICES & SALES LTD
UNIT A3/A4 BARTON INDUSTRIAL ESTATE, FALDO ROAD,
BARTON LE CLAY, BEDFORDSHIRE, MK45 4RP
TEL: 01582 883666 / EMAIL: sales@plmachinery.com



#### 1-WAY STAINLESS STEEL TAKE OFF VALVE VA1

Standard equipment:

Material pipe connection: D.40-50-60

Stainless steel body, insulation thickness 30mm

Suction port with cartridge filter Material discharge door



# 2-WAY STAINLESS STEEL TAKE OFF VALVE VA2

Standard equipment:

Material pipe connection: D.40-50-60

Stainless steel body, insulation thickness 30mm

Suction ports with cartridge filter

Material discharge door



### 3-WAY STAINLESS STEEL TAKE OFF VAL