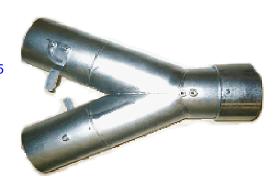

# Y CONNECTOR

Y - Connector with valves, available diameters: ø 50 / ø89 / ø125

Standard equipment:
Butterfly valve with probe conection
For dryer with 2 hoppers