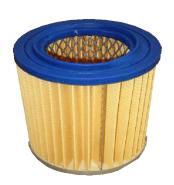

#### FILTER CARTRIDGES & HOUSINGS

Standard filters 10 micron (fine filters 2 & 4 micron)