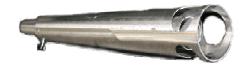

# Y CONNECTOR

Y - Connector with valves, available diameters: ø 50 / ø89 / ø125

Standard equipment:
Butterfly valve with probe conection
For dryer with 2 hoppers