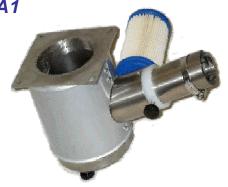

#### 1-WAY STAINLESS STEEL TAKE OFF VALVE VA1

Standard equipment:

Material pipe connection: D.40-50-60

Stainless steel body, insulation thickness 30mm

Suction port with cartridge filter Material discharge door