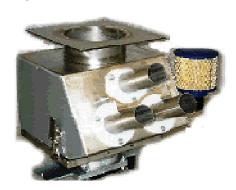

# 2-WAY STAINLESS STEEL TAKE OFF VALVE VA2

Standard equipment:

Material pipe connection: D.40-50-60

Stainless steel body, insulation thickness 30mm

Suction ports with cartridge filter

Material discharge door