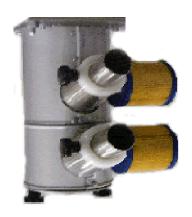

# 2-WAY STAINLESS STEEL TAKE OFF VALVE VA2

Standard equipment:

Material pipe connection: D.40-50-60

Stainless steel body, insulation thickness 30mm

Suction ports with cartridge filter

Material discharge door

### 3-WAY STAINLESS STEEL TAKE OFF VALVE VA3

Standard equipment:

Material pipe connection: D.40-50-60

Stainless steel body, insulation thickness 40mm

Suction ports with cartridge filter

Material discharge door