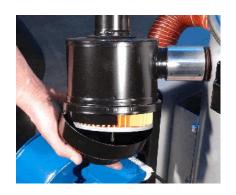

#### FILTER CARTRIDGES & HOUSINGS

Standard filters 10 micron (fine filters 2 & 4 micron)