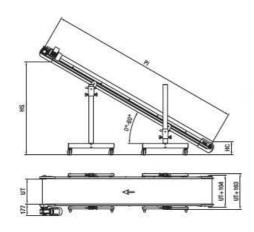

## STANDARD TECHINICAL SPECIFICATIONS

**Dimensions** PO: from 1000mm / to 7000mm (50mm increment)

UT: from 190mm / to 790mm (50mm increment)

Frame 118x26mm anodised extruded aluminium profile with 10mm T-slots closed by black

PVC profile;

40x40mm extruded aluminium joint profiles; Die cast aluminium alloy head supports

Intermediate metal plate AISI430

Sidewalls H60mm anodised extruded aluminium profile;

On request: H100/160/210mm and H130/180mm 90°bend ed (for PC cover)

**Stand supports** Die cast aluminium alloy hinges and clamps;

30x70XH900mm zinc plated steel legs with adjustable height every 30mm with "H"

shape base;

Ø80mm castors with brake

(1 stand support only for conveyor length up to 2000mm);

Idle and drive rollers Ø60mm extruded aluminium profile

Belt Petrol green quadrangular pattern PVC, max temperature resistance 100°C in

continuous, antistatic

**Drive** Direct (left side)

**Gear Motor** 3 Phase – 400Vac/50Hz – 0.18Kw – asynchronous motor

**Speed** 3.2m/min.

Load 30kg

**Control** IP55, thermal overload protected motor starter (on/off), emergency button, five cores

(5x1.5mm) cable length 3000mm flame-retardant

PL MACHINERY SERVICES & SALES LTD
UNIT A3/A4 BARTON INDUSTRIAL ESTATE, FALDO ROAD,
BARTON LE CLAY, BEDFORDSHIRE, MK45 4RP
TEL: 01582 883666 / EMAIL: sales@plmachinery.com