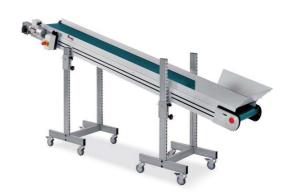

## 1000 SERIES - C1200 INCLINE CONVEYOR

## STANDARD TECHINICAL SPECIFICATIONS

**Dimensions** PO: from 1000mm / to 7000mm (50mm increment)

UT: from 190mm / to 790mm (50mm increment)

Frame 118x26mm anodised extruded aluminium profile with 10mm T-slots closed by black

PVC profile;

40x40mm extruded aluminium joint profiles; Die cast aluminium alloy head supports

Intermediate metal plate AISI430

Sidewalls H60mm anodised extruded aluminium profile;

On request: H100/160/210mm and H130/180mm 90°bend ed (for PC cover)

**Stand supports** Die cast aluminium alloy hinges and clamps;

30x70XH900mm zinc plated steel legs with adjustable height every 30mm with "H"

shape base;

Ø80mm castors with brake

(1 stand support only for conveyor length up to 2000mm);

Idle and drive rollers Ø60mm extruded aluminium profile

Belt Petrol green quadrangular pattern PVC, max temperature resistance 100°C in

continuous, antistatic

**Drive** Direct (left side)

**Gear Motor** 3 Phase – 400Vac/50Hz – 0.18Kw – asynchronous motor

**Speed** 3.2m/min.

Load 30kg

**Control** IP55, thermal overload protected motor starter (on/off), emergency button, five cores

(5x1.5mm) cable length 3000mm flame-retardant

PL MACHINERY SERVICES & SALES LTD
UNIT A3/A4 BARTON INDUSTRIAL ESTATE, FALDO ROAD,
BARTON LE CLAY, BEDFORDSHIRE, MK45 4RP
TEL: 01582 883666 / EMAIL: sales@plmachinery.com