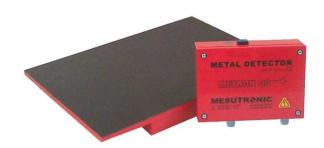

## **METRON 03 SL**

## UNDER BELT METAL DETECTOR FOR CONVEYOR

COMPACT SINGLE SURFACE METAL DETECTOR FOR INSTALLATION IN BELT CONVEYORS AND MATERIAL SLIDES

- Detects all metals in solid products or as loose parts
- For products with a low profile or for the inspection of hollow products
- Quick and easy to install
- Does not require Metal Free Zone
- High sensitivity in rough industrial environments
- Excellent protection against metals at little expense
- User friendly and reliable technology, proven for many years
- Specifically tailored system solutions with reliable conveying technology and selected accessories

The series SL single plate metal detectors can be installed without modifications into conveyor frames and easily and fast integrated into almost all conveying systems. Just make a hole in the slider bed, install the detector and you are done. SL metal detectors monitor product streams with low height, and/or are used where little distance between detector and material is required. An attractive solution that is easy on the budget, but offers reliable protection against metals. The choice of the appropriate transportation system is a prerequisite for reliable and trouble free metal detection. PL Machinery offers a wide variety of conveyor systems. Whether horizontal, diagonal L or Z shaped, PL Machinery always has the optimum solution