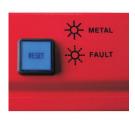

## **METRON 03 SL**

- Time and cost saving start-up thanks to simple and easy to understand operation.
- High detection accuracy in a broad conveyor speed range, from 0.1 m/sec to 1.5 m/sec - due to state-of-the-art digital technology
- Best operational safety through high selective digital filters.
  External interference signals are reliably suppressed.
- No additional expenses. Metal and fault indicator light as well as a reset button are standard equipment installed on the electronics cabinet.
- Highest safety through continuous system monitoring. Faults are indicated reliably and in real time.
- Optimal detection results in all uses with the correct detector sizes. Detectors are available with a tunnel width of 200 - 1000 mm in 50 mm step. Other sizes are available on request.