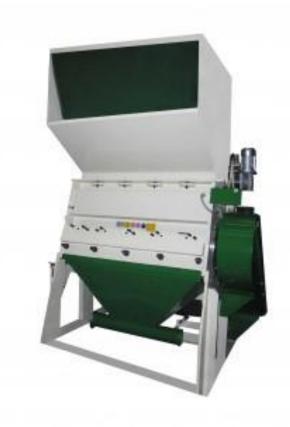

## **MULTI PURPOSE GRANULATOR - AD150**

AD150 is a granulator with high efficiency for multi-purpose; large hollow items such as TV cabinets, film, bottles, crates, drums, car bumpers, rigid PVC pipes AND HDPE pipes with diameter up to 400mm

## **MAIN FEATURES**:

- Smaller, overall size
- Easy to feed
- Simple and fast to clean for ease of maintenance
- Opening of sieve and hopper by use of servo motor

## SPECIFICATIONS:

| Weight         | 4,500 – 6,500 Kg       |
|----------------|------------------------|
| Dimensions     | 2300 x 2400 mm         |
| Height         | 3400 mm                |
| Motor          | 75-137 / 100-180 Kw/Hp |
| Ø rotor        | 500 mm                 |
| Blades' length | 1500 mm                |
| Mouth          | 1500 x 800 mm          |
| Hourly output  | 200 / 4000 Kg/h        |