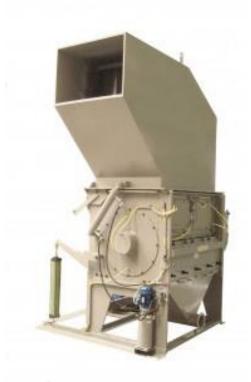

## **GRANULATOR - G18**

G18 is a blades granulator for the granulation and recycling of various objects of large sizes such as: pallets, drums, vases, films, crates, rolls, vulcanised rubber etc.

## MAIN FEATURES:

- Solid, heavy duty
- High capacity
- Easy to clean for ease of maintenance
- Sieve changing by pneumatic piston
- Open and closing hopper by hydraulic system

## SPECIFICATIONS:

| Weight         | 20,800 Kg      |
|----------------|----------------|
| Dimensions     | 3000x2500 mm   |
| Motor          | 160/220 Kw/Hp  |
| Ø rotor        | 1000 mm        |
| Blades' length | 1800 mm        |
| Mouth          | 1225x1800 mm   |
| Hourly output  | 1000/6000 Kg/h |