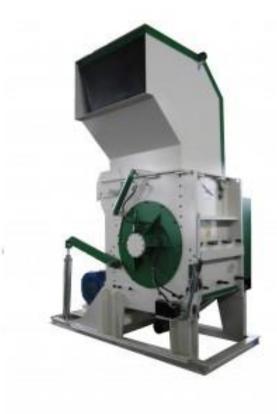

## **GRANULATOR – G9**

G9 is a blades granulator for the granulation and recycling of various objects of large sizes such as: pallets, drums, vases, films, crates, rolls, vulcanised rubber etc.

## MAIN FEATURES:

- Solid, heavy duty
- High capacity
- Easy to clean for ease of maintenance
- Sieve changing by pneumatic piston
- Open and closing hopper by hydraulic system

## SPECIFICATIONS:

| Weight             | 7,000 Kg               |
|--------------------|------------------------|
| Dimensions         | 2000 x 2000 mm         |
| Height             | 4500 mm                |
| Motor              | 75 - 132 Kw            |
| Ø rotor            | 1000 mm                |
| Blades' length     | 900 mm (3 x 3 + 2 x 3) |
| Mouth              | 1200 x 1000 mm         |
| Hourly output      | 500 - 2000 Kg/h        |
| Cutting Length     | 900 mm                 |
| ø max pipe's diam. | 500 mm                 |