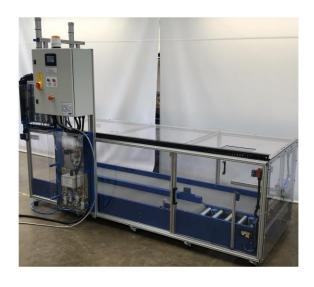

## **INLINE & PARALLEL BOX FILLER**

Parallel and Inline Box Filling Systems - designed to provide exceptional efficiency and flexibility for your packaging needs. These cutting-edge systems combine the advantages and features of our renowned rotary tables, while also offering an exciting new feature: the option of a built-in box shaker.

## **OPTIONAL**

The Custom designed Box Shaker maximises the number of products that can be packed into each box. The action is to lift individual boxes using custom designed pneumatic systems. The Box is shaken as it is being filled optimising the number of items being packed and improving the efficiency of the Box fill packing system.