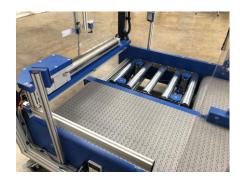

## **OPTIONAL**

The Custom designed Box Shaker maximises the number of products that can be packed into each box. The action is to lift individual boxes using custom designed pneumatic systems. The Box is shaken as it is being filled optimising the number of items being packed and improving the efficiency of the Box fill packing system.